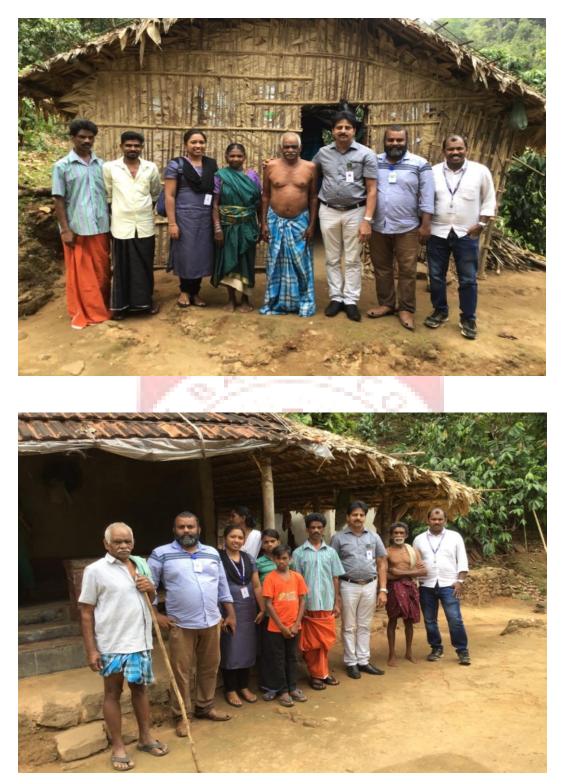

#### Adoption and Developmental Activities at Kurathikudy Tribal Settlement

Now we have an adopted tribal settlement at Kurathikudy, which is a Muthuvan tribal settlement in the Idukki district. The settlement is in the inner forest of Mangulam forest range. On 3<sup>rd</sup> October 2019, a team of four members visited Kurathikudy tribal settlement to know the condition of the people in the region. It is a restricted area so it allows only a few members.

Four Members

- 1. Dr. Gireshkumar G. S., Principal
- 2. Mr. Justin Jose, NSS Programme Officer
- 3. Mr. Anish Thannikkal, Head, Department of Tourism and Hospitality Management.
- 4. Dr. Nisha Joseph, NSS Programme Officer

People from the settlement received us (Mr. Sam Jose, Mr. Kunjumon, Mr. Elakannan, Mr. Ravi, Mr. Binu, Mr. Saneesh Kunjumon and some others) and taken to the Kudis viz. Kattukudi and Keezhekudi settlements. As its first step we have done a survey to find out the educated youngsters in the settlement. As a result, we got 148 educated youngsters list, some of them completed Higher Secondary and not working and some of them in the list are school drop outs, mainly dropped their schooling from Primary school or high school. They don't know what is next? Or having no proper direction. Majority of them completed plus two and not even trying for further studies. They have nobody to direct them most of their parents are illiterate and ignorant about it. Moreover it is a remote settlement no communication facilities and no opportunity to get day today information about, higher studies and job opportunities.