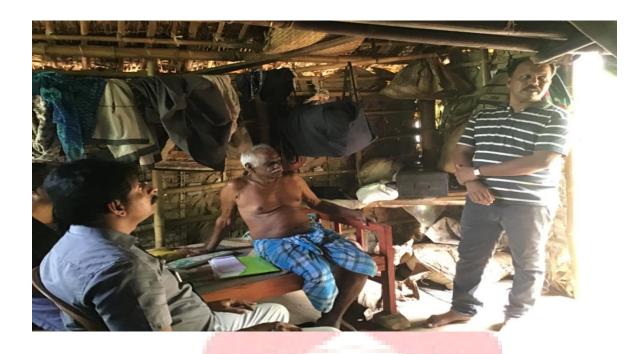

#### Adoption and Developmental Activities at Kurathikudy Tribal Settlement

Now we have an adopted tribal settlement at Kurathikudy, which is a Muthuvan tribal settlement in the Idukki district. The settlement is in the inner forest of Mangulam forest range. On 3<sup>rd</sup> October 2019, a team of four members visited Kurathikudy tribal settlement to know the condition of the people in the region. It is a restricted area so it allows only a few members.

During our visit on 7<sup>th</sup> March 2020 their Kani (head of the Muthuvan tribes, Kurathikudy) Mr. Surya, who always supported us in establishing the library. He discussed with us the various hazards they facing in their day today life. He said their children need job but they don't know how to train their children, we decided to give them training in various competitive examinations. For this we use our alumni there Mr. Santhosh Kunjumon who is the first graduate from Kurathikudy, is our alumni.