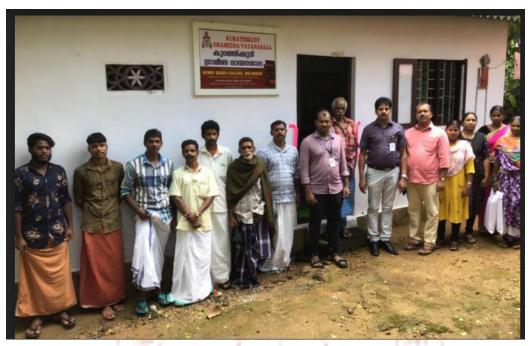

On the basis of all this, the College decided to help them by establishing a library which may provide various books-GK, books for preparing various private and public department tests, newspapers, novels and story books, books for primary school children were arranged in the library. Thus, the library became true on 29<sup>th</sup> December 2019, with rupees 1,50, 000 worth books and other learning materials. For reading newspapers, one after other days, one of their youngster will go and collect news papers which is very helpful for them to know outside news and various educational and job opportunities.

During our visit on 7<sup>th</sup> March 2020 their Kani (head of the Muthuvan tribes, Kurathikudy) Mr. Surya, who always supported us in establishing the library. He discussed with us the various hazards they facing in their day today life. He said their children need job but they don't know how to train their children, we decided to give them training in various competitive examinations. For this we use our alumni there Mr. Santhosh Kunjumon who is the first graduate from Kurathikudy, is our alumni.